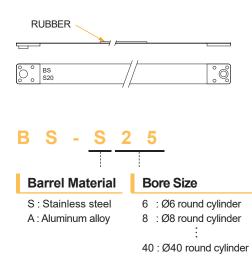

## Cylinder Chart

| Model  | Bore<br>Size | Barrel Material | O.D.<br>(mm) | Model  | Bore<br>Size | Barrel Material | O.D.<br>(mm) |
|--------|--------------|-----------------|--------------|--------|--------------|-----------------|--------------|
| BS-A20 | Ø20          | Aluminum        | 25           | BS-S6  | Ø6           | Stainless       | 8.5          |
| BS-A25 | Ø25          | Aluminum        | 30           | BS-S8  | Ø8           | Stainless       | 10           |
| BS-A30 | Ø30          | Aluminum        | 35           | BS-S10 | Ø10          | Stainless       | 11           |
| BS-A32 | Ø32          | Aluminum        | 37           | BS-S12 | Ø12          | Stainless       | 13.2         |
| BS-A40 | Ø40          | Aluminum        | 45           | BS-S16 | Ø16          | Stainless       | 17           |
| BS-A50 | Ø50          | Aluminum        | 55           | BS-S20 | Ø20          | Stainless       | 21.6         |
| BS-A63 | Ø63          | Aluminum        | 70           | BS-S25 | Ø25          | Stainless       | 26.5         |
| BS-A80 | Ø80          | Aluminum        | 87.7         | BS-S32 | Ø32          | Stainless       | 33.6         |
|        |              |                 |              | BS-S40 | Ø40          | Stainless       | 42           |