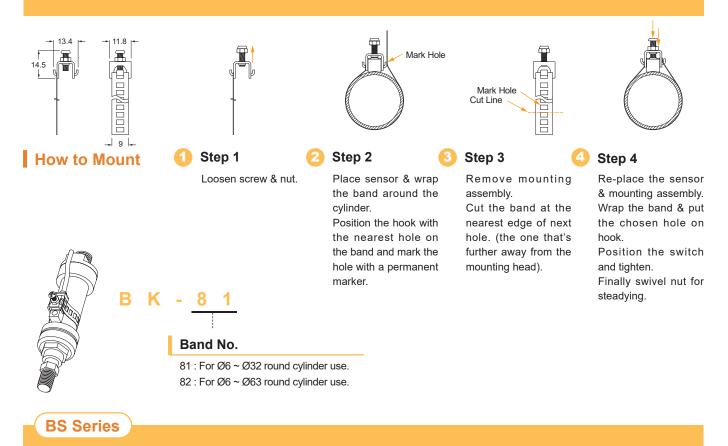

## How to Mount

Wrap the band around cylinder barrel and reinsert screw head into clamp.