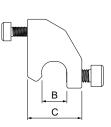

# **Cylinder Chart**

| MODEL   | "L" | I.D. | O.D. |
|---------|-----|------|------|
| BP-4045 | 154 | Ø40  | Ø45  |
| BP-4047 | 161 | Ø40  | Ø47  |
| BP-5055 | 188 | Ø50  | Ø55  |
| BP-5058 | 197 | Ø50  | Ø58  |
| BP-6368 | 228 | Ø63  | Ø68  |
| BP-6372 | 240 | Ø63  | Ø72  |

Unit: mm