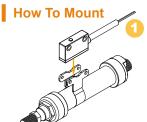

# **BP Clamp**

Clamp is designed for mounting KT-1000D on round cylinder.

# Step 1

Wrap the band around cylinder, and place sensor on cylinder.

# Step 2

Insert screw into clamp. Adjust sensor to the sensing position and tighten.