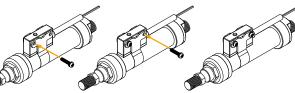

# Step 1

Wrap the band around cylinder, and place sensor on cylinder.

# Step 2

Insert screw into clamp. Adjust sensor to the sensing position and tighten.