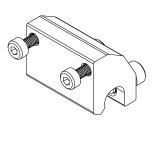

## **PMB Bracket**

Bracket is designed for mounting KT-1000D on round cylinder.

| MODEL DIM. | Α     | В    | С     |
|------------|-------|------|-------|
| PMB-040    | 28.15 | 8.15 | 17.85 |

Unit : mm