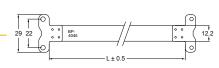

# **Cylinder Chart**

| MODEL   | "L" | I.D. | O.D. |
|---------|-----|------|------|
| BP-4045 | 154 | Ø40  | Ø45  |
| BP-4047 | 161 | Ø40  | Ø47  |
| BP-5055 | 188 | Ø50  | Ø55  |
| BP-5058 | 197 | Ø50  | Ø58  |
| BP-6368 | 228 | Ø63  | Ø68  |
| BP-6372 | 240 | Ø63  | Ø72  |

Unit: mm