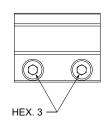

## **PMB Bracket**

Bracket is designed for mounting KT-1000D on round cylinder.

| MODEL DIM. | Α     | В    | С     |
|------------|-------|------|-------|
| PMB-040    | 28.15 | 8.15 | 17.85 |

Unit : mm