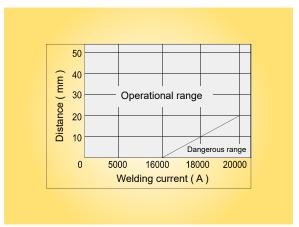

# Weld-Field Immune

The operational distance can be 0 mm between KT-1000D and welding gun ( welding conductor or cable ) when the welding current less than 16000 A