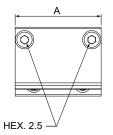

## **PMB Bracket**

Bracket is designed for mounting KT-1000D on round cylinder.

| MODEL DIM. | Α     | В    | С     |
|------------|-------|------|-------|
| PMB-040    | 28.15 | 8.15 | 17.85 |

Unit : mm