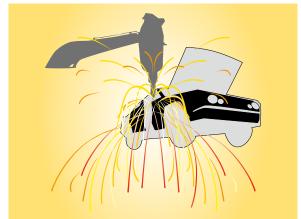

# Application Environment

- KT-1000D can be applied in the strong magnetic field environment such as automotive manufacturing or areas near welding machine.
- When KT-1000D detects the magnetic AC field ( 50 or 60 Hz ), it will keep the status of output without being affected.

# Weld-Field Immune

The operational distance can be 0 mm between KT-1000D and welding gun ( welding conductor or cable ) when the welding current less than 16000 A